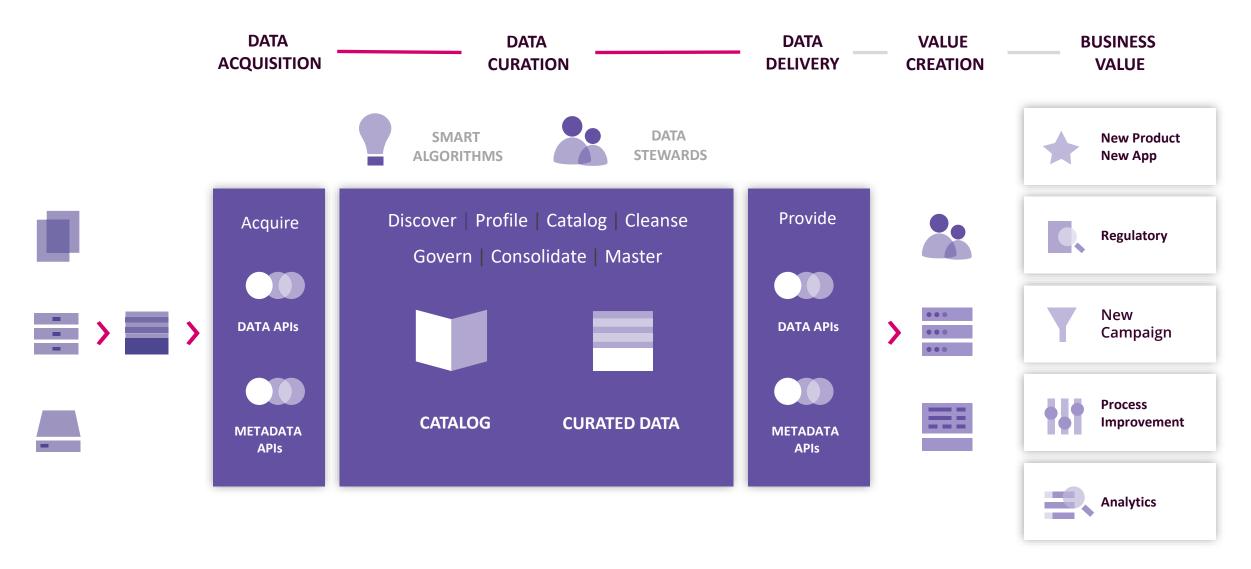

## Data Discovery & Profiling

## **Data Discovery & Profiling**

> Understand your data and discover paths to improvement

High data quality is the bottom line of success for any organization, and data discovery and profiling is the first step in any data project.

Uncover problems in your data from incorrect or missing values to duplicates and more. Knowledge of the state of your data quality empowers data users to make smarter, more informed decisions, and prevent costly mistakes.

- Data Profiling
- Metadata Discovery & Definition
- Text Analytics & Unstructured Data Discovery