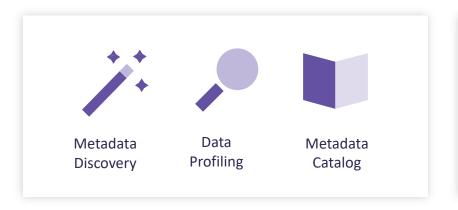

## Data Quality Management

### **Data Quality Management**

> Consistent data quality across your organization

Implement a comprehensive data quality solution that responds to your specific business needs, and that's robust, easy to use, flexible, powerful, scalable, fast, and fits your existing IT infrastructure. Improve your data quality, avoid risky decisions, and save money.

#### ATACCAMA IN THE MAGIC QUADRANTS

Gartner Magic Quadrant for Data Quality Tools Gartner Magic Quadrant for MDM Solutions

Data Quality Evaluation

Data Quality Monitoring & Reporting

Data Standardization & Cleansing

Matching

Data Quality Firewall

Issue Tracking & Manual Resolution